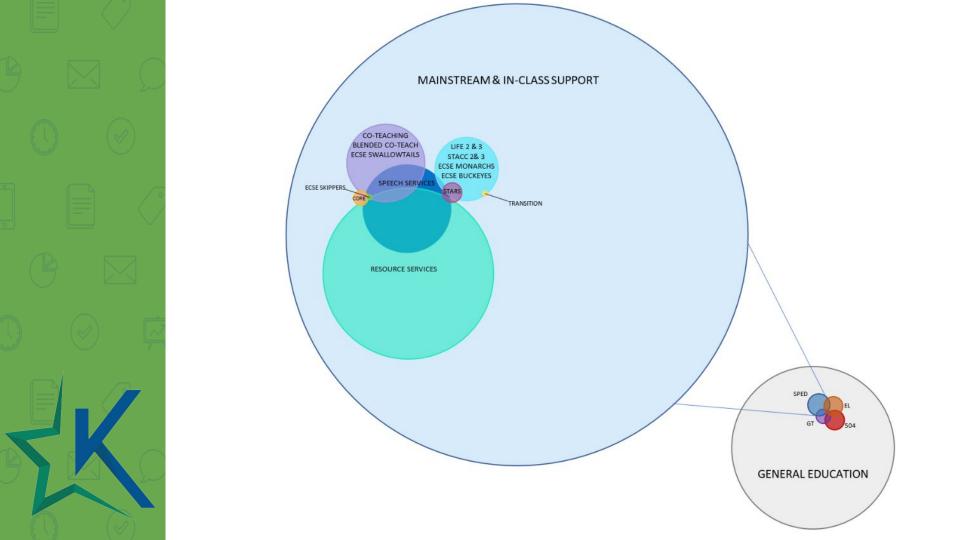

### Minimal Supports =

- Mainstream
- In-Class Support
- Co-Teach

### Moderate Supports =

- Resource Classroom
- CORE Program

### Significant Supports =

- STARS
- ▶ LIFE
- STACC

### Other Related and Instructional Services/Supports

| Speech Therapy                       | Adaptive P.E.            |  |  |  |
|--------------------------------------|--------------------------|--|--|--|
| Board Certified Behavior<br>Analysts | Music Therapy            |  |  |  |
| Psychological/Counseling             | Occupational Therapy     |  |  |  |
| Physical Therapy                     | Braille                  |  |  |  |
| Teachers of the Visually<br>Impaired | Orientation and Mobility |  |  |  |
| Teacher of the Deaf                  | Audiological Services    |  |  |  |