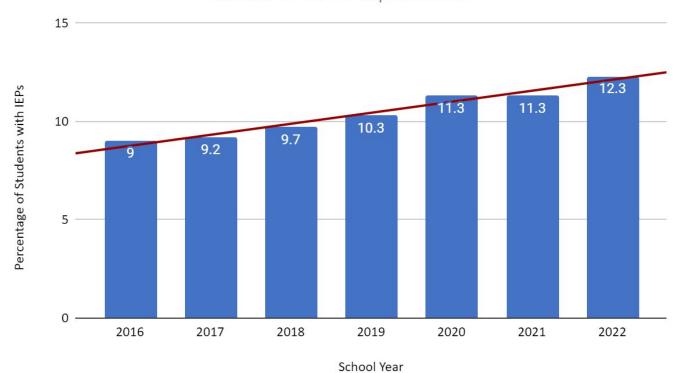

### **Special Education Representation**

Indicator 11 - SPED Representation

| Students receiving special education services | All Students |  |  |  |
|-----------------------------------------------|--------------|--|--|--|
| 4,726                                         | 34,110       |  |  |  |

13.8%